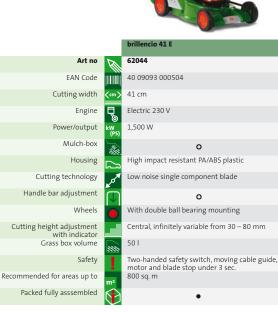

rden.



The functional, two-handed safety switch enables the **brillencio** 41 E to be switched on easily. The advantages at a glance The greatest benefit is provided by the new BRILL design for the grass box, which protects the user's back.

The multi-function box, which acts as a silencer, is opened by a well-designed hinge mechanism, releasing the grass box and enabling the user to remove it whilst in a standing position.

The **brillencio** system, used throughout the range, retains dust, grass and pollen reliably. A clean cut is guaranteed by the long wheelbase, the excellent smooth-running of the lightweight wheels and cleverly designed balancing of the weight.

With its infinitely variable height adjustment from 30 to 80 mm, the brillencio electro 41 E can handle any situation.





O Not standard • Standard The right to make technical amendments reserved

#### Accessory:



Art no 61604 EAN Code 40 09093 001044 Cutting width 32 cm



| Einstiegsklasse          |
|--------------------------|
| Heimwerker 1,3           |
| Preis/Leistung: sehr gut |
|                          |
|                          |
| F 1.18                   |
|                          |
|                          |
|                          |
|                          |

BRILL Basic 32 ED

Cutting height adjustmen

| Art no                         |                   | 64100                                                 |
|--------------------------------|-------------------|-------------------------------------------------------|
| EAN Code                       |                   | 4